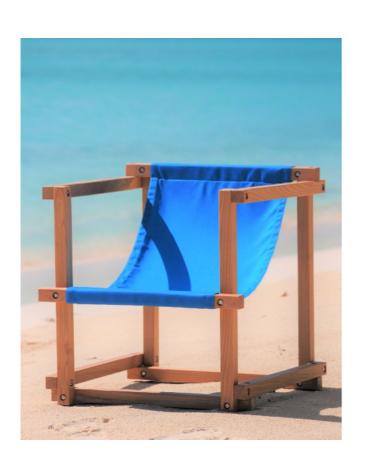

# THE OLD FACTORY

## QUBE Accent Chair

#### Specifications (cm)

| opcomoditorio (ciri) |                 |
|----------------------|-----------------|
| Frame Type           | Wood (cedar)    |
| Overall Width        | 66 cm           |
| Overall Height       | 71 cm           |
| Overall Depth        | 72 cm           |
| Seat Height          | 36 cm           |
| Arm Height           | 67 cm           |
| Sling                | Sunbrella       |
| Hardware             | Stainless steel |
| Felt pad glider      | Yes             |
| Product Weight       | 7 Kg / 15 lbs   |
| Retail Price         | \$600           |
|                      |                 |