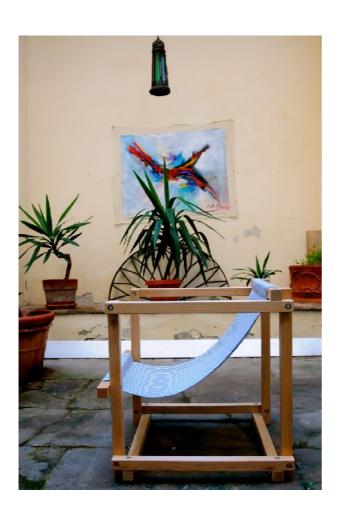

# THE OLD FACTORY

### QUBE Accent Chair

#### Specifications (inches)

| Frame Type      | Wood (cedar)    |
|-----------------|-----------------|
| Overall Width   | 26 in           |
| Overall Height  | 28 in           |
| Overall Depth   | 28 1/4 in       |
| Seat Height     | 14 3/16 in      |
| Arm Height      | 26 3/8 in       |
| Sling           | Sunbrella       |
| Hardware        | Stainless steel |
| Felt pad glider | Yes             |
| Product Weight  | 7 Kg / 15 lbs   |
| Retail Price    | \$600           |